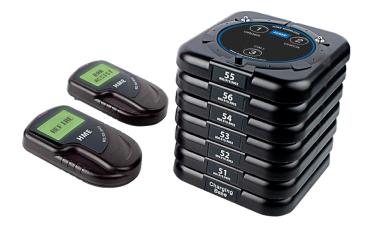

### **Push Button Paging Highlights**

- Simple Self-Installation Simply plug in the charging base. No WiFi is needed.
- > Easy-to-Use
  Simply place the Push Button transmitter anywhere
  its needed. Push a button to
  page managers, bar backs,
  and more.
- Completely Wireless
   No messy wires or electrical cords on the transmitters.
- Pager OptionsChoose from 1, 3 and 5button pagers.

## **Push Button Paging Features & Specifications**

| UHF Technology                           | <ul> <li>Up to 1/4 mile of coverage</li> <li>Perfect for large restaurants and multiple levels</li> </ul>                                                                                             |
|------------------------------------------|-------------------------------------------------------------------------------------------------------------------------------------------------------------------------------------------------------|
| Restaurant System ID                     | Unique system ID to eliminate conflicts and overlapping messages with nearby restaurants                                                                                                              |
| Push Button Paging<br>System Transmitter | <ul> <li>Easy to use</li> <li>Option to customize the messages</li> <li>Option to customize the label graphics for your restaurant</li> </ul>                                                         |
| Pager Options                            | <ul> <li>Select the pager that works for you</li> <li>Pagers can flash, vibrate or beep to alert servers, managers, bar backs, and more.</li> <li>Choose from 1, 3, and 5 button pagers</li> </ul>    |
| Smart Charging                           | <ul> <li>Transmitters charge in 2 hours</li> <li>Transmitters only require charging about once per month</li> <li>Smart charging avoids over-charging the battery and extends battery life</li> </ul> |

# Additional pager options available

Manager Pager

Alpha Numeric Pager

LT11-15

Rechargeable Numeric Pager