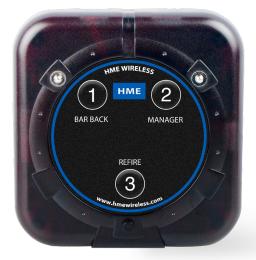

### **Push Button Paging Highlights**

- Simple Self-Installation Simply plug in the charging base. No WiFi is needed.
- > Easy-to-Use
  Simply place the Push Button transmitter anywhere
  its needed. Push a button to
  page managers, bar backs,
  and more.
- Completely Wireless
   No messy wires or electrical cords on the transmitters.
- Pager OptionsChoose from 1, 3 and 5button pagers.

## **Push Button Paging Features & Specifications**

| UHF Technology                           | <ul> <li>Up to 1/4 mile of coverage</li> <li>Perfect for large restaurants and multiple levels</li> </ul>                                                                                             |
|------------------------------------------|-------------------------------------------------------------------------------------------------------------------------------------------------------------------------------------------------------|
| Restaurant System ID                     | Unique system ID to eliminate conflicts and overlapping messages with nearby restaurants                                                                                                              |
| Push Button Paging<br>System Transmitter | <ul> <li>Easy to use</li> <li>Option to customize the messages</li> <li>Option to customize the label graphics for your restaurant</li> </ul>                                                         |
| Pager Options                            | <ul> <li>Select the pager that works for you</li> <li>Pagers can flash, vibrate or beep to alert servers, managers, bar backs, and more.</li> <li>Choose from 1, 3, and 5 button pagers</li> </ul>    |
| Smart Charging                           | <ul> <li>Transmitters charge in 2 hours</li> <li>Transmitters only require charging about once per month</li> <li>Smart charging avoids over-charging the battery and extends battery life</li> </ul> |