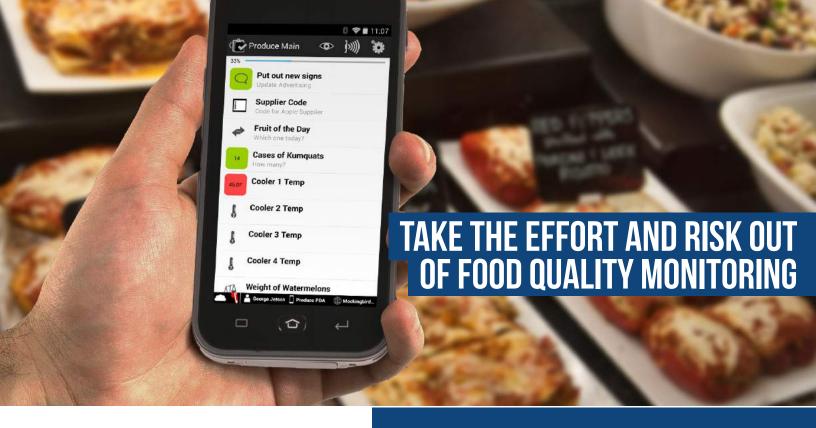

Task Checklist Monitoring - Inspection reminders Checklists: One-point and multistage food handling processes (e.g. cooling), one-time or repeat scheduling and transmission (checklists sent to enterprise) Audit Trail: Operator name, location verification, and timestamp

## ALL-IN-ONE FOOD QUALITY MONITORING