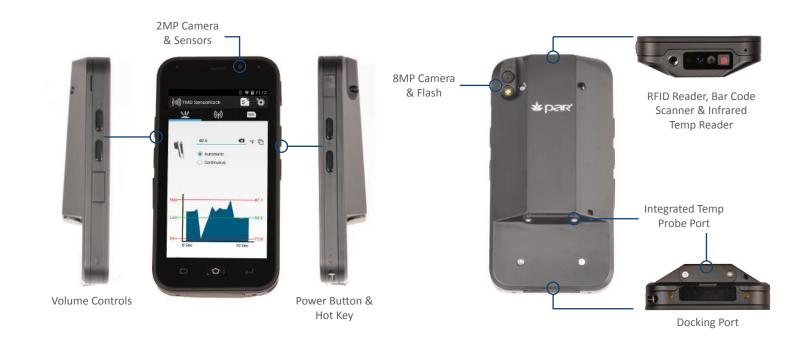

#### PAR SureCheck Advantage

Durability Speed

**Built-In Features** 

Features Integrated Temperature Measuring Functions including Probe, infared and RFID scanner.

#### PAR SureCheck TMD

Enables three temperature measuring modes: Probe, infrared or RFID with Bluetooth wireless connectivity

Send accurate temp/task data when asked through Bluetooth, also receive and execute commands from SureCheck Hand Held Devices